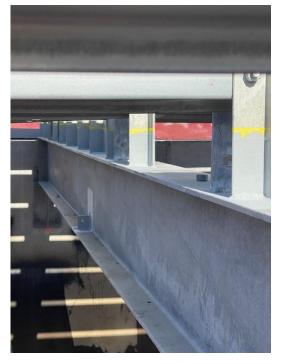

## Athelstane Water Reservoir – Rockhampton, Australia

The new roof installed on the **Athelstane Range Reservoir** In Rockhampton, belonging to **FITZROY WATER**, required approx. 500 cleats to be welded to the existing HDG frame to support the new structure. **ZINGA** provided a method to enable equivalent protection to be applied in-situ. The whole project was entrusted to **SWADLING PAINTS**.

The project was completed in July 2024.

**ZINGA** has AS4020 approval for contact with potable water.

System: Surface preparation: Bristle Blaster ZINGA 75 µm DFT (by brush)

With courtesy of ZINGA AUSTRALIA (a division of PPCQ Pty Ltd)