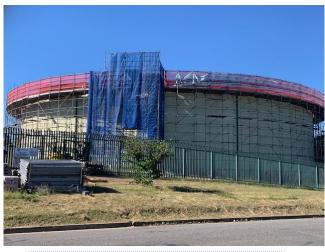

## Athelstane Water Reservoir – Rockhampton, Australia

The new roof installed on the **Athelstane Range Reservoir** In Rockhampton, belonging to **FITZROY WATER**, required approx. 500 cleats to be welded to the existing HDG frame to support the new structure. **ZINGA** provided a method to enable equivalent protection to be applied in-situ. The whole project was entrusted to **SWADLING PAINTS**.

The project was completed in July 2024.

**ZINGA** has AS4020 approval for contact with potable water.

System: Surface preparation: Bristle Blaster ZINGA 75 µm DFT (by brush)

With courtesy of ZINGA AUSTRALIA (a division of PPCQ Pty Ltd)