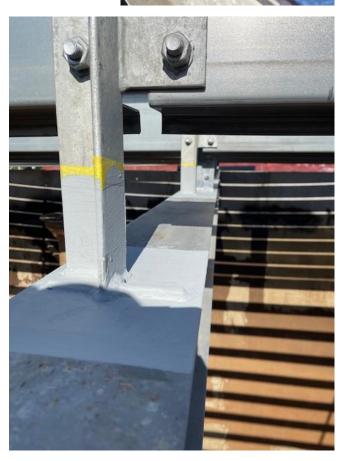

## Athelstane Water Reservoir – Rockhampton, Australia

The new roof installed on the **Athelstane Range Reservoir** In Rockhampton, belonging to **FITZROY WATER**, required approx. 500 cleats to be welded to the existing HDG frame to support the new structure. **ZINGA** provided a method to enable equivalent protection to be applied in-situ. The whole project was entrusted to **SWADLING PAINTS**.

The project was completed in July 2024.

**ZINGA** has AS4020 approval for contact with potable water.

System: Surface preparation: Bristle Blaster ZINGA 75 µm DFT (by brush)

With courtesy of ZINGA AUSTRALIA (a division of PPCQ Pty Ltd)