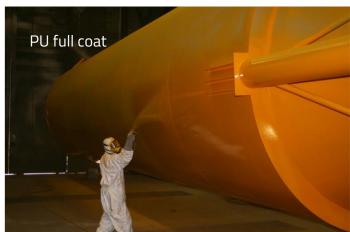

## SAND SILOS – PAESEN CONCRETE FACTORY – BELGIUM

Photos of 3 sand silos for the **PAESEN** concrete factory, in Houthalen (B) taken in April 2006. The silos were sandblasted and coated with **ZINGA** then top coated with a PU with a mist and full coat technique by the Construction and Application company **ELLIMETAL** in Meeuwen (B).

System:

ZINGA  $1 \times 80 \mu m$  DFT 2c PU Topcoat  $1 \times 70 \mu m$  DFT mist coat/full coat