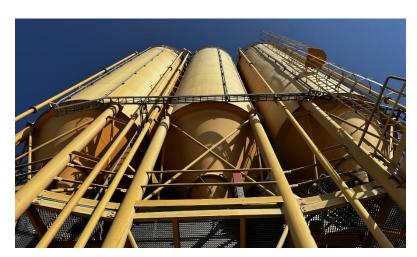

## REFERENCES

REF.: BE-CE-OL-TA-TC – PAESEN Sand Silos – EN – 29-09-2023 – ZP040

2/2

www.zinga.eu

17 years after the original application, i.e. on 11-09-2023, two representatives of ZINGAMETALL Belgium made an inspection on site. Their conclusion was that the 3 silos were still in perfect condition, but with some mechanical damages on the lower part of the silos.

Please look at the 2 below photos taken in 2023,

while the 2 silos on the left, not coated with **ZINGA**, are in less good condition!