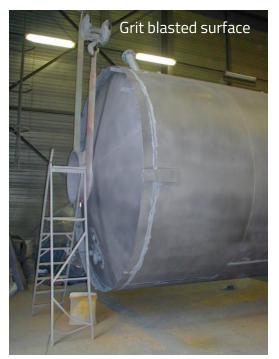

## SAND SILOS – PAESEN CONCRETE FACTORY – BELGIUM

Photos of 3 sand silos for the **PAESEN** concrete factory, in Houthalen (B) taken in April 2006. The silos were sandblasted and coated with **ZINGA** then top coated with a PU with a mist and full coat technique by the Construction and Application company **ELLIMETAL** in Meeuwen (B).

System:

ZINGA  $1 \times 80 \mu m$  DFT 2c PU Topcoat  $1 \times 70 \mu m$  DFT mist coat/full coat