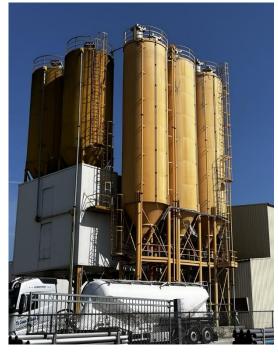

## SAND SILOS – PAESEN CONCRETE FACTORY – BELGIUM

Photos of 3 sand silos for the **PAESEN** concrete factory, in Houthalen (B) taken in April 2006. The silos were sandblasted and coated with **ZINGA** then top coated with a PU with a mist and full coat technique by the Construction and Application company **ELLIMETAL** in Meeuwen (B).

System:

ZINGA  $1 \times 80 \mu m$  DFT 2c PU Topcoat  $1 \times 70 \mu m$  DFT mist coat/full coat