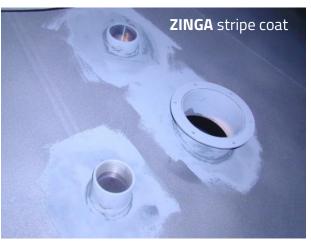

## SAND SILOS – PAESEN CONCRETE FACTORY – BELGIUM

Photos of 3 sand silos for the **PAESEN** concrete factory, in Houthalen (B) taken in April 2006. The silos were sandblasted and coated with **ZINGA** then top coated with a PU with a mist and full coat technique by the Construction and Application company **ELLIMETAL** in Meeuwen (B).

System:

ZINGA  $1 \times 80 \mu m$  DFT 2c PU Topcoat  $1 \times 70 \mu m$  DFT mist coat/full coat