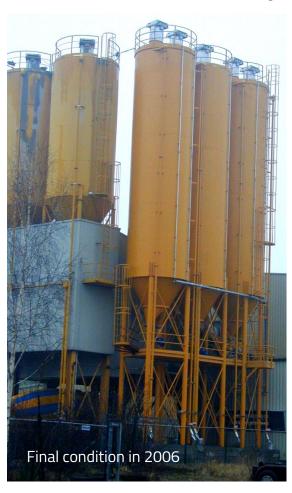

## SAND SILOS – PAESEN CONCRETE FACTORY – BELGIUM

Photos of 3 sand silos for the **PAESEN** concrete factory, in Houthalen (B) taken in April 2006. The silos were sandblasted and coated with **ZINGA** then top coated with a PU with a mist and full coat technique by the Construction and Application company **ELLIMETAL** in Meeuwen (B).