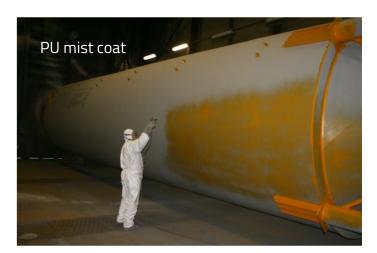

## SAND SILOS – PAESEN CONCRETE FACTORY – BELGIUM

Photos of 3 sand silos for the **PAESEN** concrete factory, in Houthalen (B) taken in April 2006. The silos were sandblasted and coated with **ZINGA** then top coated with a PU with a mist and full coat technique by the Construction and Application company **ELLIMETAL** in Meeuwen (B).

System:

ZINGA  $1 \times 80 \mu m$  DFT 2c PU Topcoat  $1 \times 70 \mu m$  DFT mist coat/full coat