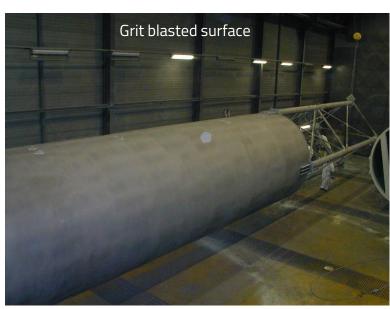

## SAND SILOS – PAESEN CONCRETE FACTORY – BELGIUM

Photos of 3 sand silos for the **PAESEN** concrete factory, in Houthalen (B) taken in April 2006. The silos were sandblasted and coated with **ZINGA** then top coated with a PU with a mist and full coat technique by the Construction and Application company **ELLIMETAL** in Meeuwen (B).

System:

ZINGA  $1 \times 80 \mu m$  DFT 2c PU Topcoat  $1 \times 70 \mu m$  DFT mist coat/full coat