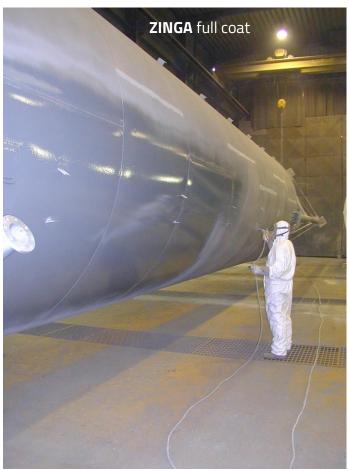

## SAND SILOS – PAESEN CONCRETE FACTORY – BELGIUM

Photos of 3 sand silos for the **PAESEN** concrete factory, in Houthalen (B) taken in April 2006. The silos were sandblasted and coated with **ZINGA** then top coated with a PU with a mist and full coat technique by the Construction and Application company **ELLIMETAL** in Meeuwen (B).

System:

ZINGA  $1 \times 80 \mu m$  DFT 2c PU Topcoat  $1 \times 70 \mu m$  DFT mist coat/full coat