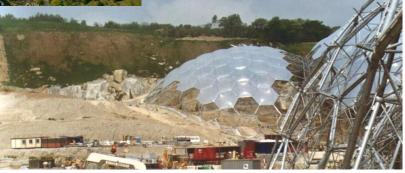

## GREENHOUSES - EDEN GREENHOUSE - CORNWALL - UK

The **Eden Greenhouse project** is a botanical / biological theme park in St. Austell, Cornwall. It is the biggest greenhouse in Europe for plants and insects from tropical countries. The constant heat and humidity were the reasons for choosing HDG and **ZINGA** instead of conventional paint systems. Opening date: 1 June 2001.

For aesthetic reasons, **ZINGA** was overcoated with a vinyl aluminium paint. **ZINGA** was used to repair the HDG layer (damaged during transport and assembling).

System: ZINGA (on HDG) 1 x 60 µm DFT Vinyl Aluminium Paint