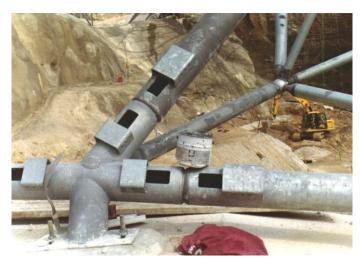

For aesthetic reasons, **ZINGA** was overcoated with a vinyl aluminium paint. **ZINGA** was used to repair the HDG layer (damaged during transport and assembling).

System: ZINGA (on HDG) 1 x 60 µm DFT Vinyl Aluminium Paint