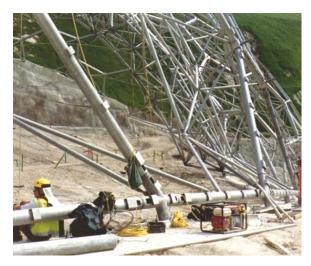

For aesthetic reasons, **ZINGA** was overcoated with a vinyl aluminium paint. **ZINGA** was used to repair the HDG layer (damaged during transport and assembling).

System: ZINGA (on HDG) 1 x 60 µm DFT Vinyl Aluminium Paint