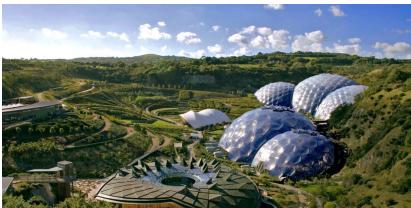

## GREENHOUSES - EDEN GREENHOUSE - CORNWALL - UK

The **Eden Greenhouse project** is a botanical / biological theme park in St. Austell, Cornwall. It is the biggest greenhouse in Europe for plants and insects from tropical countries. The constant heat and humidity were the reasons for choosing HDG and **ZINGA** instead of conventional paint systems. Opening date: 1 June 2001.