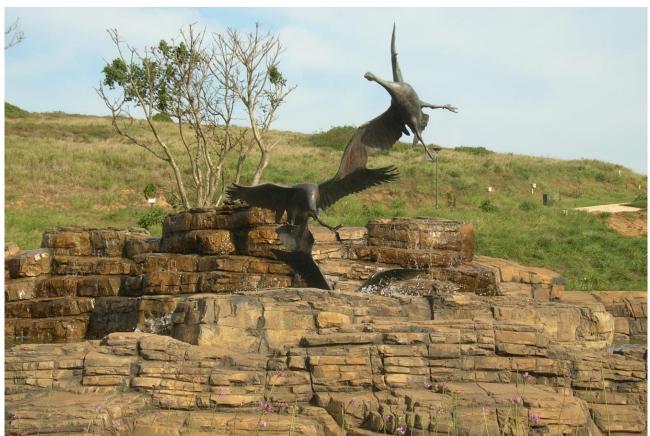

## ZIMBALI CONDOMINIUM – WORK OF ART – SOUTH AFRICA

Pictures of African art with application of **ZINGA** on the rebars of the rock structures (in concrete). It concerns a rock fountain with three birds rising from the fountain.

The fountain was placed at the main entrance of the **ZIMBALI** condominium. The condominium is the most prestigious of Africa. **ZIMBALI** is a 370 hectare (925 acre) tropical coastal residential and resort estate located on the North Coast of KwaZulu-Natal (South Africa), 25 km north of Umhlanga Rocks and bordering on the south of the popular holiday destination of Ballito.