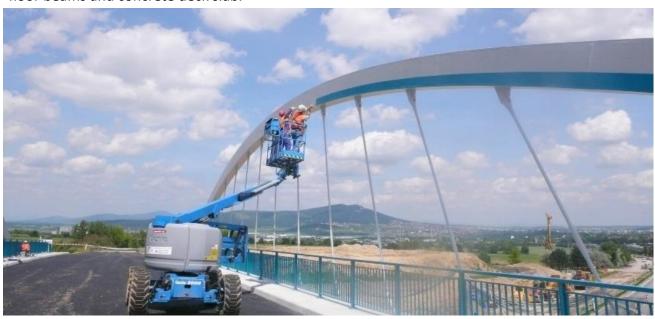

## HIGHWAY BRIDGE OVER R1 NITRA - SLOVAKIA

The bridge over the R1 in Slovakia has a total length of 86 m.

It is formed by a self-anchored arch span structure which has a length of 70.57 m.

The steel arches have a box section filled with concrete. The deck is formed by edge girders, floor beams and concrete deck slab.

The construction of the bridge was finished in 2010.

The bridge was protected with **ZINGA** and topcoated with a 2-component polyurethane paint.

System:

Surface preparation: Grit blasting to SA 2,5 and Rz 50-70 μm

ZINGA 2 x 40 μm DFT 2 comp. PU topcoat