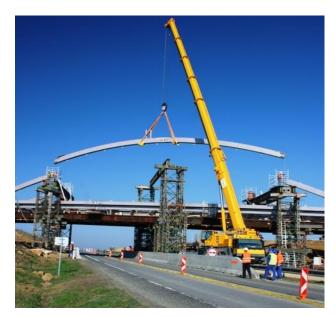

## HIGHWAY BRIDGE OVER R1 NITRA - SLOVAKIA

The bridge over the R1 in Slovakia has a total length of 86 m.

It is formed by a self-anchored arch span structure which has a length of 70.57 m.

The steel arches have a box section filled with concrete. The deck is formed by edge girders, floor beams and concrete deck slab.

The construction of the bridge was finished in 2010.

The bridge was protected with **ZINGA** and topcoated with a 2-component polyurethane paint.

System:

Surface preparation: Grit blasting to SA 2,5 and Rz 50-70 μm