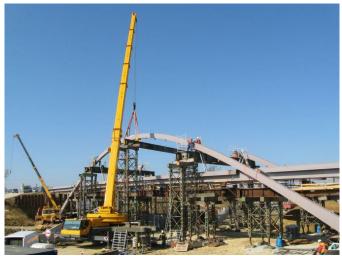

## HIGHWAY BRIDGE OVER R1 NITRA - SLOVAKIA

The bridge over the R1 in Slovakia has a total length of 86 m.

It is formed by a self-anchored arch span structure which has a length of 70.57 m.

The steel arches have a box section filled with concrete. The deck is formed by edge girders, floor beams and concrete deck slab.

The construction of the bridge was finished in 2010.

The bridge was protected with **ZINGA** and topcoated with a 2-component polyurethane paint.

System:

Surface preparation: Grit blasting to SA 2,5 and Rz 50-70 μm