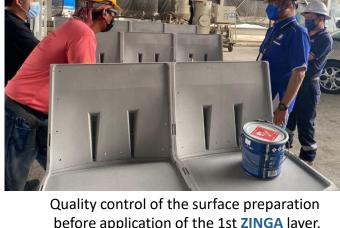

#### System:

Surface preparation: Blasting to degree SA 2.5

**ZINGA** 1 x 40 μm DFT **ALU ZM** 1 x 40 μm DFT

REF: MY-AL-AP-TC- KLIA Airport chairs Term. 1 & 2 – EN – 24-12-2021 - ZP 0435

2/4

www.zinga.eu

After application of the **ALU ZM** layer