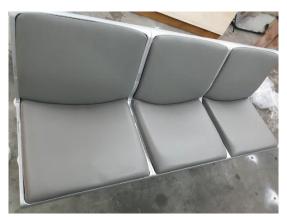

#### System:

Surface preparation: Blasting to degree SA 2.5

**ZINGA** 1 x 40 μm DFT **ALU ZM** 1 x 40 μm DFT

REF: MY-AL-AP-TC- KLIA Airport chairs Term. 1 & 2 – EN – 24-12-2021 - ZP 0435

2/4

www.zinga.eu

After application of the **ALU ZM** layer