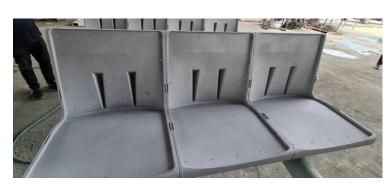

#### System:

Surface preparation: Blasting to degree SA 2.5

**ZINGA** 1 x 40 μm DFT **ALU ZM** 1 x 40 μm DFT

REF: MY-AL-AP-TC- KLIA Airport chairs Term. 1 & 2 – EN – 24-12-2021 - ZP 0435

2/4

www.zinga.eu

After application of the **ALU ZM** layer