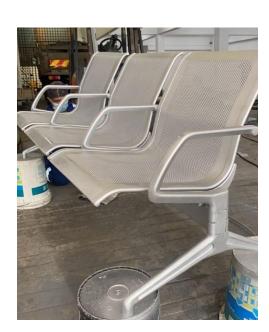

#### System:

Surface preparation: Blasting to degree SA 2.5

**ZINGA** 1 x 40 μm DFT **ALU ZM** 1 x 40 μm DFT

REF: MY-AL-AP-TC- KLIA Airport chairs Term. 1 & 2 – EN – 24-12-2021 - ZP 0435

2/4

www.zinga.eu

After application of the **ALU ZM** layer