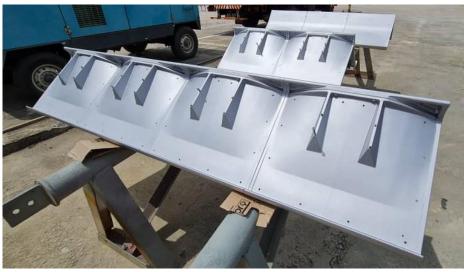

#### System:

Surface preparation: Blasting to degree SA 2.5

**ZINGA** 1 x 40 μm DFT **ALU ZM** 1 x 40 μm DFT

REF: MY-AL-AP-TC- KLIA Airport chairs Term. 1 & 2 – EN – 24-12-2021 - ZP 0435

2/4

www.zinga.eu

After application of the **ALU ZM** layer