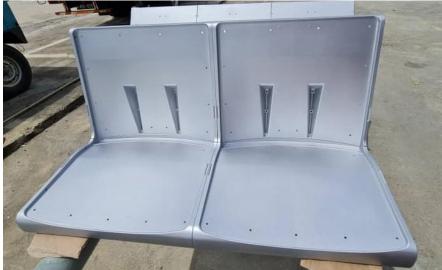

ur International Airport (KLIA).



Picking up chairs at the KLIA Terminal



before application of the 1st ZINGA layer.



Work started in September 2021 and is scheduled to be completed in mid-2022. Around 20,000 chairs will thus be protected against corrosion with a **ZINGA** system.

In the contract with **UTW** it is foreseen that all the chairs of the other Malaysian airports will also be refurbished with the same ZINGA system in the coming years.

These are the airports of Penang, Langkawi, Kota Kinabalu, Kuching and Miri.



#### System:

Surface preparation: Blasting to degree SA 2.5

**ZINGA** 1 x 40 μm DFT **ALU ZM** 1 x 40 μm DFT



REF: MY-AL-AP-TC- KLIA Airport chairs Term. 1 & 2 – EN – 24-12-2021 - ZP 0435

2/4

www.zinga.eu





After application of the **ALU ZM** layer











REF: MY-AL-AP-TC- KLIA Airport chairs Term. 1 & 2 – EN – 24-12-2021 - ZP 0435

3/4

www.zinga.eu



(above) The **ZINGAMETALL Johor** Team



Mr. Tengku Reza Shah, M.D. of ZINGAMETALL Marine & Offshore (JB).













REF: MY-AL-AP-TC- KLIA Airport chairs Term. 1 & 2 – EN – 24-12-2021 - ZP 0435

4/4

www.zinga.eu



Ready for delivery to **KLIA**