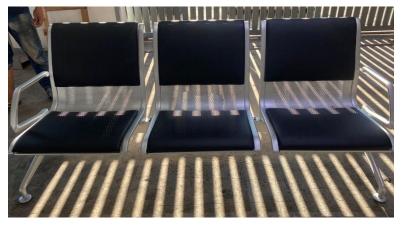

This contract includes, among other things, the refurbishment of all the chairs at Terminals 1 & 2 at Kuala Lumpur International Airport (KLIA).

Picking up chairs at the KLIA Terminal

before application of the 1st ZINGA layer.

Work started in September 2021 and is scheduled to be completed in mid-2022. Around 20,000 chairs will thus be protected against corrosion with a **ZINGA** system.

In the contract with **UTW** it is foreseen that all the chairs of the other Malaysian airports will also be refurbished with the same ZINGA system in the coming years.