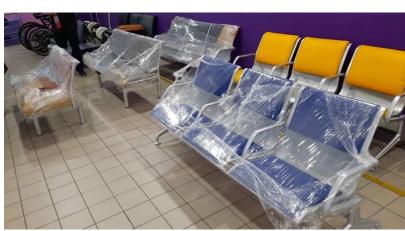

her Malaysian airports will also be refurbished with the same ZINGA system in the coming years.

These are the airports of Penang, Langkawi, Kota Kinabalu, Kuching and Miri.



#### System:

Surface preparation: Blasting to degree SA 2.5

**ZINGA** 1 x 40 μm DFT **ALU ZM** 1 x 40 μm DFT



REF: MY-AL-AP-TC- KLIA Airport chairs Term. 1 & 2 – EN – 24-12-2021 - ZP 0435

2/4

www.zinga.eu





After application of the **ALU ZM** layer











REF: MY-AL-AP-TC- KLIA Airport chairs Term. 1 & 2 – EN – 24-12-2021 - ZP 0435

3/4

www.zinga.eu



(above) The **ZINGAMETALL Johor** Team



Mr. Tengku Reza Shah, M.D. of ZINGAMETALL Marine & Offshore (JB).













REF: MY-AL-AP-TC- KLIA Airport chairs Term. 1 & 2 – EN – 24-12-2021 - ZP 0435

4/4

www.zinga.eu



Ready for delivery to **KLIA**