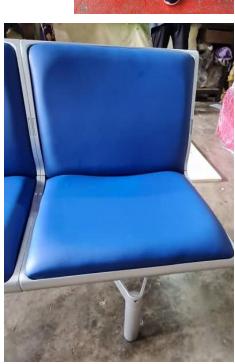

This contract includes, among other things, the refurbishment of all the chairs at Terminals 1 & 2 at Kuala Lumpur International Airport (KLIA).

Picking up chairs at the KLIA Terminal

before application of the 1st ZINGA layer.