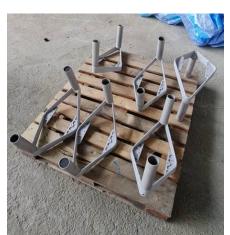

This contract includes, among other things, the refurbishment of all the chairs at Terminals 1 & 2 at Kuala Lumpur International Airport (KLIA).

Picking up chairs at the KLIA Terminal

before application of the 1st ZINGA layer.