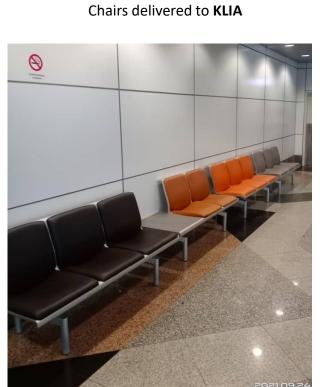

Malaysian airports will also be refurbished with the same ZINGA system in the coming years.

These are the airports of Penang, Langkawi, Kota Kinabalu, Kuching and Miri.



#### System:

Surface preparation: Blasting to degree SA 2.5

**ZINGA** 1 x 40 μm DFT **ALU ZM** 1 x 40 μm DFT



REF: MY-AL-AP-TC- KLIA Airport chairs Term. 1 & 2 – EN – 24-12-2021 - ZP 0435

2/4

www.zinga.eu





After application of the **ALU ZM** layer











REF: MY-AL-AP-TC- KLIA Airport chairs Term. 1 & 2 – EN – 24-12-2021 - ZP 0435

3/4

www.zinga.eu



(above) The **ZINGAMETALL Johor** Team



Mr. Tengku Reza Shah, M.D. of ZINGAMETALL Marine & Offshore (JB).













REF: MY-AL-AP-TC- KLIA Airport chairs Term. 1 & 2 – EN – 24-12-2021 - ZP 0435

4/4

www.zinga.eu



Ready for delivery to **KLIA**