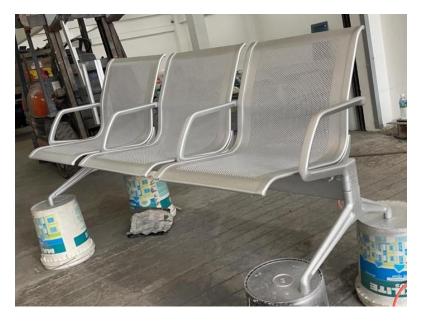

This contract includes, among other things, the refurbishment of all the chairs at Terminals 1 & 2 at Kuala Lumpur International Airport (KLIA).

Picking up chairs at the KLIA Terminal

before application of the 1st ZINGA layer.