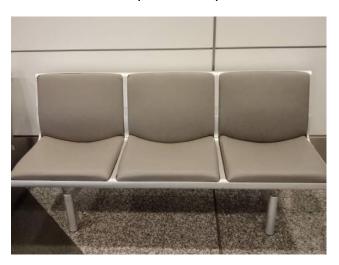

r Malaysian airports will also be refurbished with the same ZINGA system in the coming years.

These are the airports of Penang, Langkawi, Kota Kinabalu, Kuching and Miri.



#### System:

Surface preparation: Blasting to degree SA 2.5

**ZINGA** 1 x 40 μm DFT **ALU ZM** 1 x 40 μm DFT



REF: MY-AL-AP-TC- KLIA Airport chairs Term. 1 & 2 – EN – 24-12-2021 - ZP 0435

2/4

www.zinga.eu





After application of the **ALU ZM** layer











REF: MY-AL-AP-TC- KLIA Airport chairs Term. 1 & 2 – EN – 24-12-2021 - ZP 0435

3/4

www.zinga.eu



(above) The **ZINGAMETALL Johor** Team



Mr. Tengku Reza Shah, M.D. of ZINGAMETALL Marine & Offshore (JB).













REF: MY-AL-AP-TC- KLIA Airport chairs Term. 1 & 2 – EN – 24-12-2021 - ZP 0435

4/4

www.zinga.eu



Ready for delivery to **KLIA**