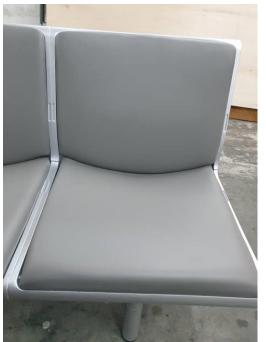

#### System:

Surface preparation: Blasting to degree SA 2.5

**ZINGA** 1 x 40 μm DFT **ALU ZM** 1 x 40 μm DFT

REF: MY-AL-AP-TC- KLIA Airport chairs Term. 1 & 2 – EN – 24-12-2021 - ZP 0435

2/4

www.zinga.eu

After application of the **ALU ZM** layer