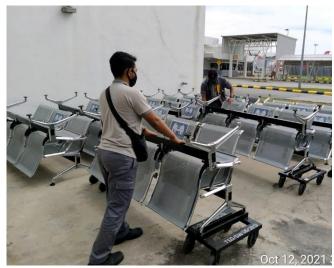

This contract includes, among other things, the refurbishment of all the chairs at Terminals 1 & 2 at Kuala Lumpur International Airport (KLIA).

Picking up chairs at the KLIA Terminal

before application of the 1st ZINGA layer.