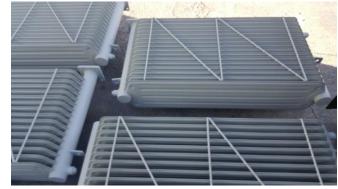

Body: After Blasting

Detail of blasted surface

Radiator: After blasting

Detail of blasted surface

System:

Surface preparation: Sandblasting

ZINGA 80 µm DFT Local Top coat 60 µm DFT

### Components and radiators after **ZINGA** application

www.zinga.eu

Transformer body: Topcoat applied

Transformer components (control box cases, radiators): Topcoat applied