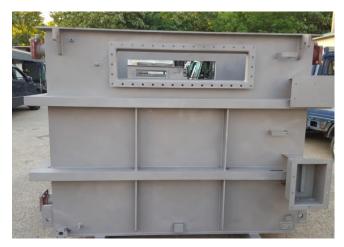

#### TRANSFORMERS – EL POWERTECH CO. LTD. – SOUTH KOREA

3 sets of 2500 KVA and 3 sets of 3000 KVA transformers were coated with **ZINGA** in June 2018. These transformers were to be installed at a solar photovoltaic power station, located in Shizuoka Prefecture in Japan near Tokyo.

## **REFERENCES**

Ref: KR-EL-TC - El Powertech Co. Ltd.

Transformer EN 21/11/18

4/4

www.zinga.eu

3000 KVA Transformer – ready for delivery

2500 & 3000 KVA Transformers – ready for delivery