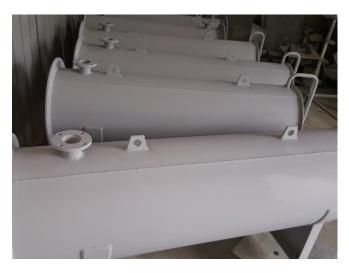

Body: After Blasting

Detail of blasted surface

Radiator: After blasting

Detail of blasted surface

System:

Surface preparation: Sandblasting

ZINGA 80 µm DFT Local Top coat 60 µm DFT