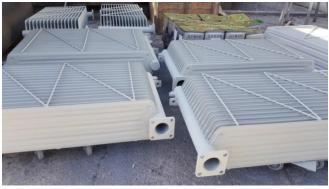

Body: After Blasting

Detail of blasted surface

Radiator: After blasting

Detail of blasted surface

System:

Surface preparation: Sandblasting

ZINGA 80 µm DFT Local Top coat 60 µm DFT

### Components and radiators after **ZINGA** application

www.zinga.eu

Transformer body: Topcoat applied

Transformer components (control box cases, radiators): Topcoat applied