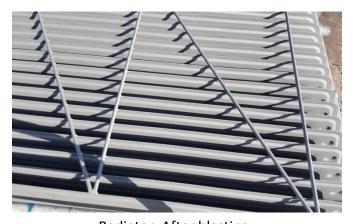

Body: After Blasting

Detail of blasted surface

Radiator: After blasting

Detail of blasted surface

System:

Surface preparation: Sandblasting

ZINGA 80 µm DFT Local Top coat 60 µm DFT