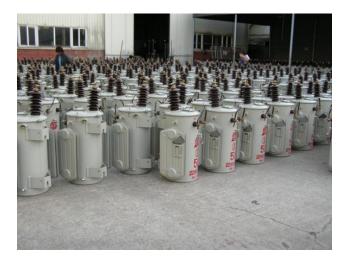

## TRANSFORMERS – KEPCO – SOUTH KOREA

After rigorous comparative testing in 2007, **KEPCO (Korea Electric Power Corporation)** transformers decided to use a **ZINGA** system to protect thousands of transformers against corrosion.

These transformers will be placed next to the sea shore and thus will be exposed to aggressive conditions.

In order to work as efficient as possible, an automatic blasting-spraying and drying line was assembled under supervision by the **ZINGA SOUTH-KOREA** Distributor.