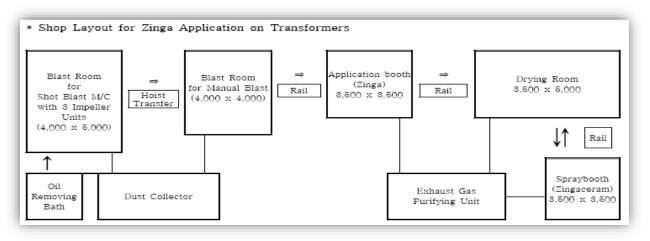

These transformers will be placed next to the sea shore and thus will be exposed to aggressive conditions.

In order to work as efficient as possible, an automatic blasting-spraying and drying line was assembled under supervision by the **ZINGA SOUTH-KOREA** Distributor.

| Surface preparation : Sandblasting |          |               |            |  |
|------------------------------------|----------|---------------|------------|--|
| System:                            | Inside:  | ZINGACERAM EP | 100 µm DFT |  |
|                                    | Outside: | ZINGA         | 60 µm DFT  |  |
|                                    |          | ZINGACERAM PU | 100 µm DFT |  |