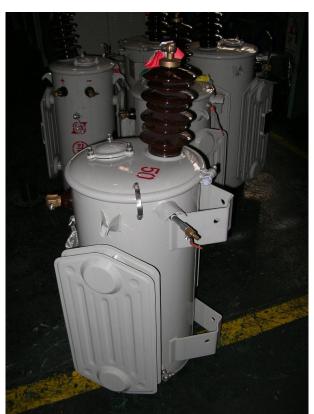

| Surface preparation : Sandblasting |          |               |            |  |
|------------------------------------|----------|---------------|------------|--|
| System:                            | Inside:  | ZINGACERAM EP | 100 µm DFT |  |
|                                    | Outside: | ZINGA         | 60 µm DFT  |  |
|                                    |          | ZINGACERAM PU | 100 µm DFT |  |