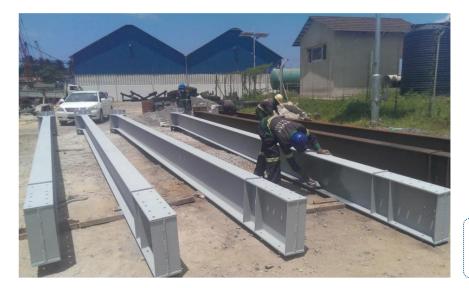

**KPA – KENYA PORTS AUTHORITY** – has its own Dockyard with slipways and workshop facilities for repairing KPA marine craft

In 2015, the structural steel beams of the KPA Dockyard were treated with **ZINGA** to protect them from corrosion in the harsh marine environment.

System: ZINGA 120 μm DFT