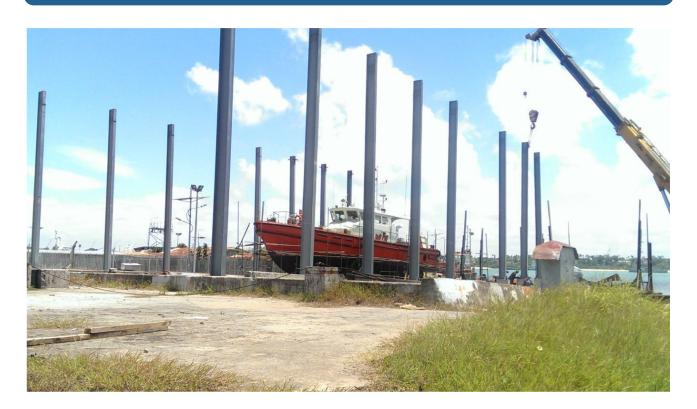

## DOCKYARD – KENYA PORTS AUTHORITY – KENYA

The Port of Mombasa is the Principal Kenyan seaport and comprises of Kilindini Harbour and Port Reitz on the Eastern side of the Mombasa Island and the Old Port and Port Tudor north of the Mombasa Island.

**KPA – KENYA PORTS AUTHORITY** – has its own Dockyard with slipways and workshop facilities for repairing KPA marine craft

In 2015, the structural steel beams of the KPA Dockyard were treated with **ZINGA** to protect them from corrosion in the harsh marine environment.