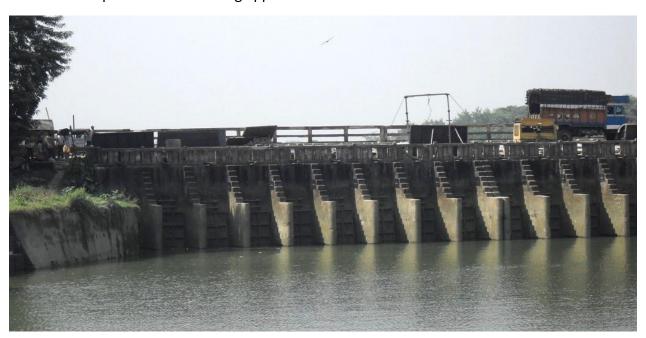

## SLUICE GATES - WEST BENGAL - INDIA

**ZINGA** application took place on electrically operated Sluice Gates under the **Irrigation & Waterways Directorate**, Government of West Bengal, India in August 2010.

Out of total 58 gates, a few gates were badly corroded and damaged due to the tidal effect and have been replaced before coating application.