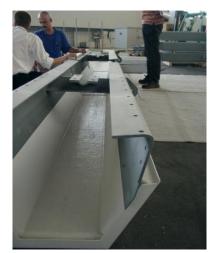

## Assembly of the parts:

Each screw and bolt was again treated with **ZINGA** after installation. This avoids the risk of corrosion caused by condensation water.