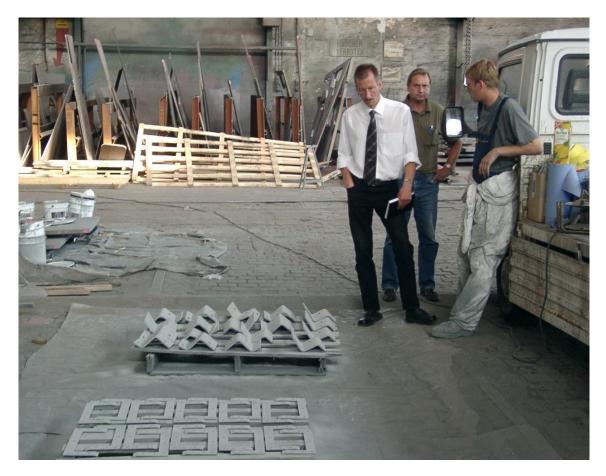

## **Technical problem :**

The new parts of the dome-shaped roofing membrane had to be protected against corrosion Due to the enormous humidity under the dome.

**ZINGA** was chosen for its anti-corrosion performance in very humid environments.

A layer of 120  $\mu m$  was applied.