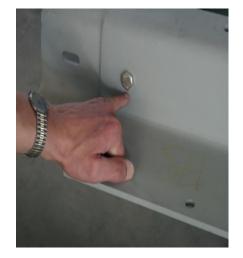

## Assembly of the parts:

Each screw and bolt was again treated with **ZINGA** after installation. This avoids the risk of corrosion caused by condensation water.