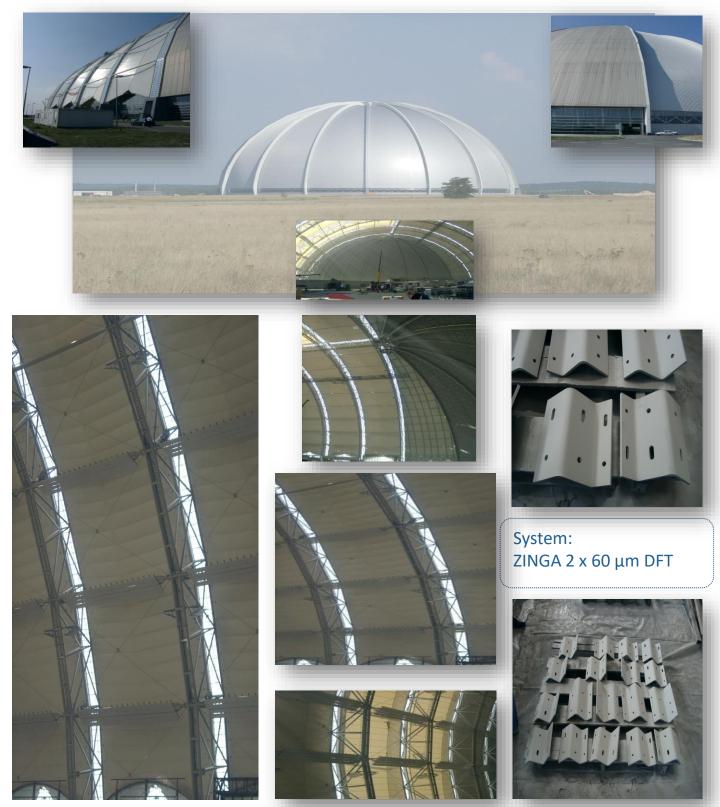

## DOME – TROPICAL ISLAND – BERLIN – GERMANY

The former "Cargolifter" (Zeppelin hangar) in Berlin-Krausnick has been converted to a tropical island resort.

O ref: DE-TP-Trop Islands-14/10/2008

www.zinga.eu

## **Technical problem :**

The new parts of the dome-shaped roofing membrane had to be protected against corrosion Due to the enormous humidity under the dome.

**ZINGA** was chosen for its anti-corrosion performance in very humid environments.

A layer of 120  $\mu m$  was applied.