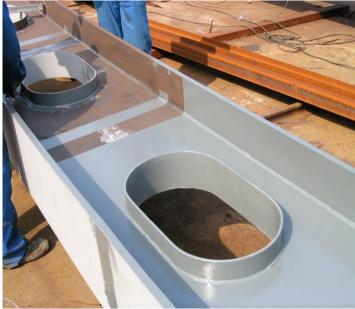

The 'egg' shows motion pictures on holidays or special events as a trial.

ZINGA was used on the steel supporting roof structures (see picture left).

System:ZINGA1 x 50 μm DFTEpoxy MIO1 x 100 μm DFTPU1 x 60 μm DFT