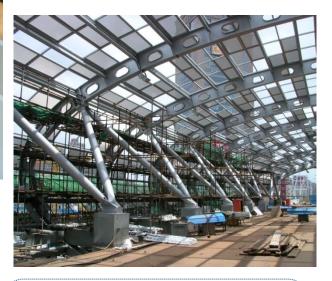

The 'egg' shows motion pictures on holidays or special events as a trial.

ZINGA was used on the steel supporting roof structures (see picture left).

System:ZINGA1 x 50 μm DFTEpoxy MIO1 x 100 μm DFTPU1 x 60 μm DFT