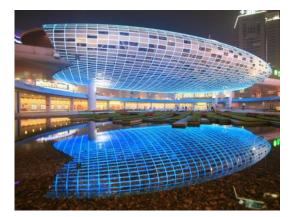

## WUJIAOCHANG COLOR EGG - CHINA

Designed by Mr. Chen Yi-fei, one of the art masters in the world, **Wujiaochang Color Egg** is considered the landmark of the new Wujiaochang Area.

Assembled by all aluminum plates, it creates a huge and magnificent egg above the viaduct since June 2007, which is unique both in China and abroad.

Today, to appreciate the Color Egg when passing by the Middle Ring is the common awareness for all Shanghaineses. When the night arrives, over 1,500 colour lamps, all computer-controlled, surround it and light up the darkness, making it one of the iconics in new Shanghai.