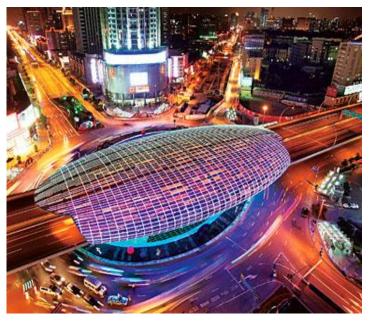

## WUJIAOCHANG COLOR EGG - CHINA

Designed by Mr. Chen Yi-fei, one of the art masters in the world, **Wujiaochang Color Egg** is considered the landmark of the new Wujiaochang Area.

Assembled by all aluminum plates, it creates a huge and magnificent egg above the viaduct since June 2007, which is unique both in China and abroad.

Today, to appreciate the Color Egg when passing by the Middle Ring is the common awareness for all Shanghaineses. When the night arrives, over 1,500 colour lamps, all computer-controlled, surround it and light up the darkness, making it one of the iconics in new Shanghai.