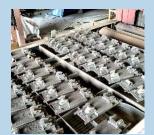

### **ZINGANIZATION**

BASEPLATES ARE
ZINGANIZED USING AN
AIRLESS SPRAY GUN. TWO
COATS OF 60µ OF ZINGA IS
APPLIED ONTO THE
SURFACE. (120µ IN TOTAL)

#### **ASSEMBLY AND PACKING**

ZINGANIZED BASEPLATES
ARE DRIED TO PERFECTION
AND ARE THEN
ASSEMBLED AND PACKED
FOR THE CLIENT — READY
FOR USE