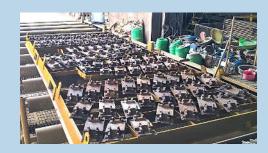

### ASSEMBLED IN FABRICATION YARD

BASEPLATES ARE
ASSEMBLED NEATLY FOR
THE AUTOBLAST MACHINE
IN THE FABRICATION YARD

### **BLASTING PROCESS**

BASEPLATES ARE PUT THROUGH THE AUTOBLAST MACHINE USING ANGULAR METALLIC ABRASIVES — ADHERING TO PROPER SURFACE PREPARATION STANDARDS