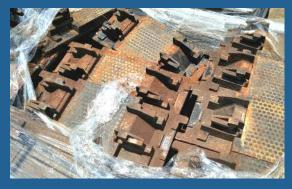

### **CORRODED BASEPLATES**

INSPECTIONS ARE CONDUCTED PERIODICALLY ON ALL RAIL ASSETS IN THE METRO SYSTEM.

CORRODED BASEPLATES THAT HAVE BEEN IDENTIFIED, ARE REPLACED AND SENT TO A WAREHOUSE WHERE THEY ARE SCRAPPED.

### **BASEPLATES PICKED UP**

USING A FLAT BED
TRAILER, THE BASEPLATES
WERE PICKED UP FROM
THE CLIENT'S WAREHOUSE
(22 PALLETS)

(SA 2.5)