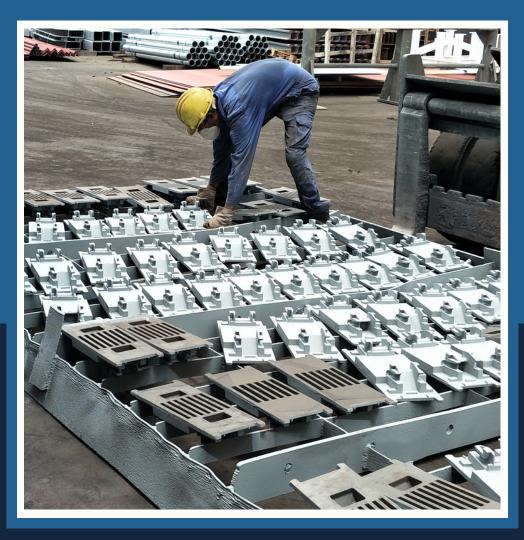

### ASSEMBLED IN FABRICATION YARD

BASEPLATES ARE
ASSEMBLED NEATLY FOR
THE AUTOBLAST MACHINE
IN THE FABRICATION YARD

### **BLASTING PROCESS**

BASEPLATES ARE PUT THROUGH THE AUTOBLAST MACHINE USING ANGULAR METALLIC ABRASIVES — ADHERING TO PROPER SURFACE PREPARATION STANDARDS

### **ZINGANIZATION**

BASEPLATES ARE
ZINGANIZED USING AN
AIRLESS SPRAY GUN. TWO
COATS OF 60µ OF ZINGA IS
APPLIED ONTO THE
SURFACE. (120µ IN TOTAL)