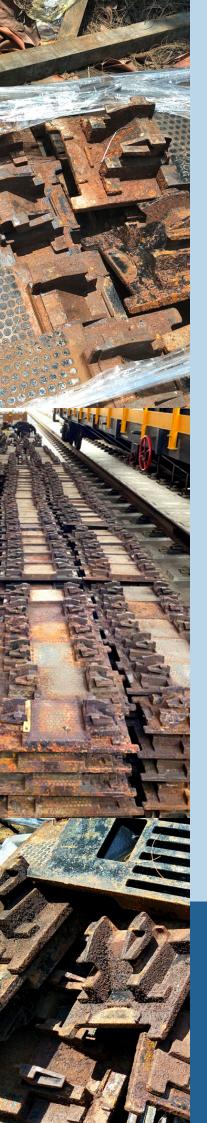

### **CORRODED BASEPLATES**

INSPECTIONS ARE CONDUCTED PERIODICALLY ON ALL RAIL ASSETS IN THE METRO SYSTEM.

CORRODED BASEPLATES THAT HAVE BEEN IDENTIFIED, ARE REPLACED AND SENT TO A WAREHOUSE WHERE THEY ARE SCRAPPED.

### **CAUSE OF CORROSION**

CORROSION ON BASEPLATES TYPICALLY OCCUR IN AREAS WHERE THERE IS WATER PONDING — PRIMARILY CAUSED BY LEAKAGES IN THE TUNNEL.

### **BASEPLATES PICKED UP**

USING A FLAT BED
TRAILER, THE BASEPLATES
WERE PICKED UP FROM
THE CLIENT'S WAREHOUSE
(22 PALLETS)

(SA 2.5)