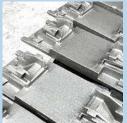

### **ZINGANIZATION**

BASEPLATES ARE
ZINGANIZED USING AN
AIRLESS SPRAY GUN. TWO
COATS OF 60µ OF ZINGA IS
APPLIED ONTO THE
SURFACE. (120µ IN TOTAL)

#### **ASSEMBLY AND PACKING**

ZINGANIZED BASEPLATES
ARE DRIED TO PERFECTION
AND ARE THEN
ASSEMBLED AND PACKED
FOR THE CLIENT — READY
FOR USE