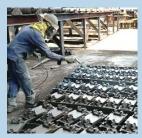

### **BLASTING PROCESS**

BASEPLATES ARE PUT THROUGH THE AUTOBLAST MACHINE USING ANGULAR METALLIC ABRASIVES — ADHERING TO PROPER SURFACE PREPARATION STANDARDS